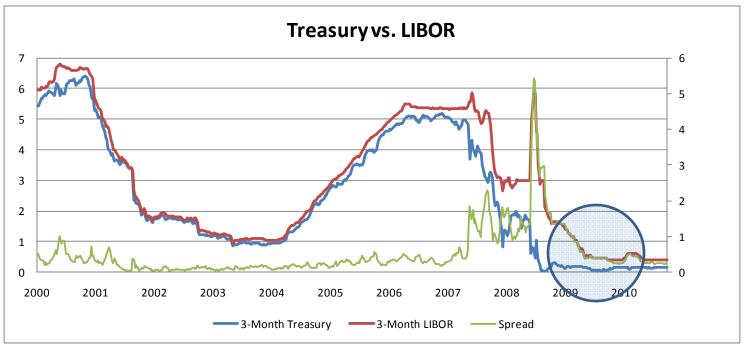

|                               | LBO financing statistics |          |          |               |               |               |  |  |  |  |
|-------------------------------|--------------------------|----------|----------|---------------|---------------|---------------|--|--|--|--|
| Deal Component                | 2000                     | 2003     | 2006     | February 2009 | February 2010 | February 2011 |  |  |  |  |
| 3-Month LIBOR                 | 6.60%                    | 1.20%    | 5.30%    | 1.26%         | 0.25%         | 0.31%         |  |  |  |  |
| Max EBITDA leverage multiples | 1.00%                    |          |          |               |               |               |  |  |  |  |
| Senior                        | 3.0-4.0x                 | 2.5-3.5x | 2.5-3.3x | 1.0-1.5%      | 1.5-3.0x      |               |  |  |  |  |
| Total                         | 4.5-5.5x                 | 3.5-4.5x | 3.5-4.5x | 3.0-5.5x      | 3.25-4.25x    |               |  |  |  |  |
| Mezzanine returns             | 20-25%                   | 15-20%   | 10-15%   | 16-19%        | 16-19%        |               |  |  |  |  |
| Private equity returns        | 30-35%                   | 23-27%   | 18-25%   | 18-23%        | 18-23%        |               |  |  |  |  |
| Minimum equity contributions  | 30-40%                   | 30-40%   | 25-35%   | 40-50%        | 35-45%        |               |  |  |  |  |