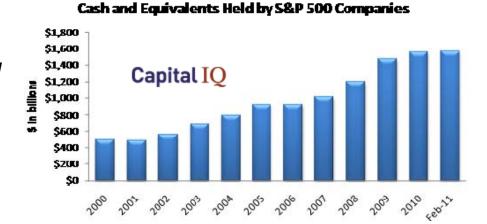

### **M&A Drivers: High Cash Levels/Low Interest Rates**

Confident, cash-rich CEOs drive M&A to 4-year high

February 14, 2011 By Nadia Damouni and Soyoung Kim

NEW YORK (Reuters) (Excerpted) – *Record amounts of cash and cheap financing* have emboldened chief executives to sign off on deals aimed at boosting growth in a sluggish economy, helping push global dealmaking to a *four-year high*... The flurry of dealmaking has helped drive *global M&A volume up 62 percent* to \$377 billion so far this year, according to Thomson Reuters data as of February 14. That's the *highest since 2007*, when the first ripples of the credit crisis were starting to squeeze financing for deals. "These are all *multinational corporations* that are looking around the globe to determine where their future growth is coming from," said Martha McGarry, a senior M&A partner at law firm Skadden, Arps, Slate, Meagher & Flom LLP. "The pipeline looks very healthy, and the growth in *deal volume looks appreciably different than 2010*."

Companies built up *huge cash hoards* by cutting back on spending and dividends during the financial crisis. Non-financial companies in the United States had \$1.93 trillion in cash and other liquid assets at the end of September, up from \$1.8 trillion at the end of June, according to Federal Reserve data released in December. Cash accounted for 7.4 percent of the companies' total assets, *the most since 1959*. As the economic recovery gathers steam and confidence levels rise, corporate boardrooms have become more aggressive in using some of that cash to execute deals, bankers said. "It is broad based and we expect to see a good deal of activity out of the healthcare, metals and mining, tech and general industrials sectors, and *of course energy*," said Patrick Ramsey, co-head of Americas M&A at Bank of America Merrill Lynch. *STRATEGICS DOMINATE* Strategic buyers -- which operate in the same industry as target companies, as opposed to private equity firms -- have grabbed a big chunk of the deal pie, representing nearly 94 percent of takeovers so far this year. Private equity activity has also increased, with deal volume rising 57 percent to \$16.9 billion so far this year, according to Thomson Reuters data. Skadden's McGarry added: "A seller is probably going to feel greater confidence in dealing with a strategic as long as they are paying cash, and they have relatively little need to, or risk of, financing the transaction."