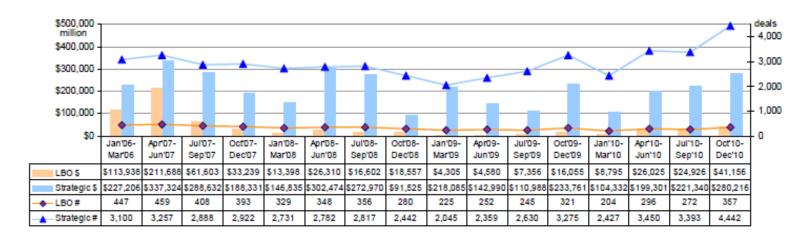

### Strategic vs. Financial Buyers in North America

#### **Statesman Observations:**

- **Strategic #**: The number of deals completed by strategics has recovered since the decline in M&A hit a low in 4Q08/1Q09 (2,442 / 2,045 deals respectively). After a weak 1Q10, the remainder of 2010 came in quite strong, surpassing the pre-decline numbers with 4Q10 finishing the year at a significantly higher number (4,442 deals) than in recent history.
- LBO #: Representing financial buyer statistics (e.g. private equity funds/PEGs), the LBO # saw a similar decline in 4Q08/1Q09 as the Strategic # did. However, LBO # volumes continue to remain low although 4Q10 saw a substantial uptick.
- **Strategic \$ and LBO \$:** Although this is interesting data on a macro-level, \$ volumes are not necessarily a strong indicator of the health of M&A in the middle-market.